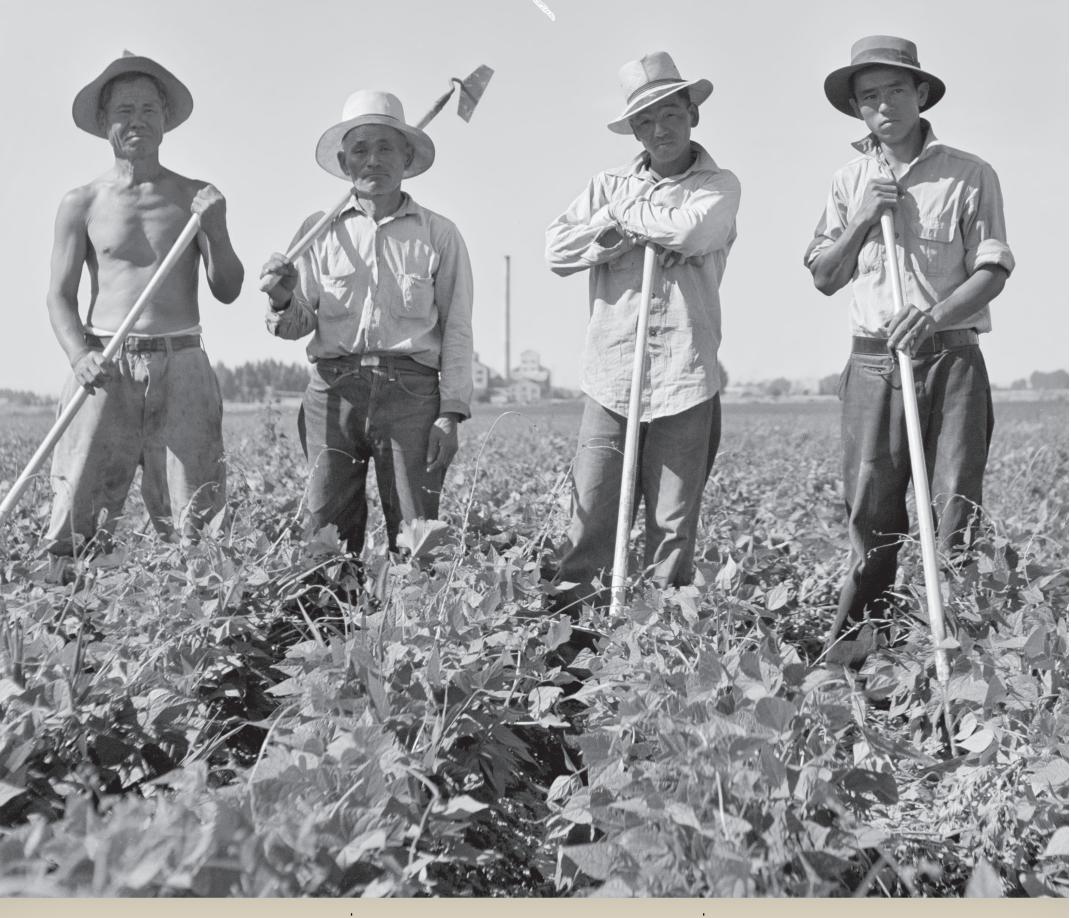

## FARM LABOR CAMPS

during World War II

photo caption: Library of Congress, Prints & Photographs Division, FSA-OWI Collection, LC-USF34-073809-E.